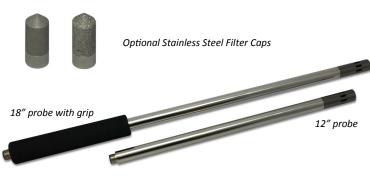

#### Description

The Portable USB Temperature and Humidity Probe combines high accuracy temperature and humidity sensors into a rugged stainless steel probe with built in USB interface. The probe can be used with Windows-based PCs or Android devices that support On-The-Go communications. To use with an Android device simply download the free App from Google Play, plug the probe into your device with the supplied interface cables and start the application. The probe receives its power from the host USB device. Real time data is displayed and can be stored for review on the PC using a spread sheet or review data graphically using our free Track-It™ Data Logger Software. Available in 300 mm or 450 mm (12" or 18") lengths. The probe comes standard with a free flow Delrin cap. Optional sintered stainless steel filter caps are available for measuring dry bulk material or for use in dusty/ dirty environments.

- High accuracy and repeatability
- High reliability
- Available in two lengths
- Optional sintered filter caps for use in dry bulk or dusty/dirty environments
  - NIST calibration certificate available

#### **Ordering Information** 6184-010 12" Temperature/Humidity probe with 2 meter USB interface cable and Android On-The-Go cable 6184-010-CAL 12" Probe above with NIST Calibration Certificate 6184-011 18" Temperature/Humidity probe with grip, 2 meter USB interface cable and Android On-The-Go cable 6184-011-CAL 18" Probe above with NIST Calibration Certificate 6184-901 Sintered filter cap (30-45 micron) 6184-902 Sintered filter cap (60-90 micron) 6184-910 Protective carry case for USB Temp/Humidity probe