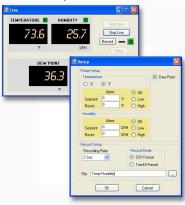

# App/Software

The Portable Temperature Humidity Probe includes a suite of free software products that enhance your ability to measure, record, analyze, trend and print historic data. Begin by installing and using either the TH Probe Android App or the TH Probe PC

Software. View and record real time digital temperature, humidity and dew point data and then use our free  $Track-It^{TM}$  data logger software to view historic data in graphic format.

Scan code or Download free Android App here: <a href="https://play.google.com/store/apps/details?">https://play.google.com/store/apps/details?</a>