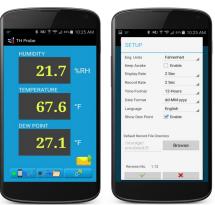

# App/Software

The Portable Temperature Humidity Probe includes a suite of free software products that enhance your ability to measure, record, analyze, trend and print historic data. Begin by installing and using either the TH Probe Android App or the TH Probe PC

Software. View and record real time digital temperature, humidity and dew point data and then use our free  $Track-It^{TM}$  data logger software to view historic data in graphic format.

Scan code or Download free Android App here: <a href="https://play.google.com/store/apps/details?">https://play.google.com/store/apps/details?</a>