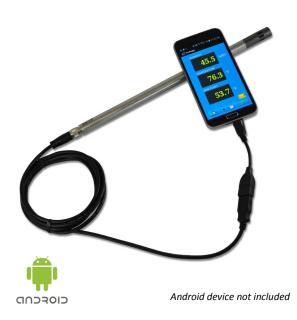

#### Description

The Portable USB Temperature and Humidity Probe combines high accuracy temperature and humidity sensors into a rugged stainless steel probe with built in USB interface. The probe can be used with Windows-based PCs or Android devices that support On-The-Go communications. To use with an Android device simply download the free App from Google Play, plug the probe into your device with the supplied interface cables and start the application. The probe receives its power from the host USB device. Real time data is displayed and can be stored for review on the PC using a spread sheet or review data graphically using our free Track-It™ Data Logger Software. Available in 300 mm or 450 mm (12" or 18") lengths. The probe comes standard with a free flow Delrin cap. Optional sintered stainless steel filter caps are available for measuring dry bulk material or for use in dusty/ dirty environments.

# App/Software

The Portable Temperature Humidity Probe includes a suite of free software products that enhance your ability to measure, record, analyze, trend and print historic data. Begin by installing and using either the TH Probe Android App or the TH Probe PC

Software. View and record real time digital temperature, humidity and dew point data and then use our free  $Track-It^{TM}$  data logger software to view historic data in graphic format.

Scan code or Download free Android App here: <a href="https://play.google.com/store/apps/details?">https://play.google.com/store/apps/details?</a>