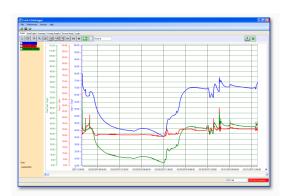

Software. View and record real time digital temperature, humidity and dew point data and then use our free  $Track-It^{TM}$  data logger software to view historic data in graphic format.

Scan code or Download free Android App here: <a href="https://play.google.com/store/apps/details?">https://play.google.com/store/apps/details?</a>

Track-It™ Software

Phone: (603) 883-3390 Fax: (603) 886-3300