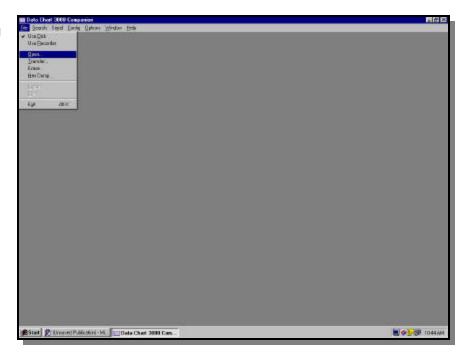

## **Exporting Data-Chart Files to Excel.**

1. Once Companion is running click on the File menu and make sure that Use Disk is checked off. If it is not click on Use Disk and then go back into the File menu. Then click on the Open menu.

2. Select the drive from which you wish to access the Data-Chart files from (i.e., a:). Any files located on the **a**: drive will be displayed in the filename dialog box. Select the files that you wish to export by clicking and dragging the cursor over all desired files. Now click **Ok**. The files you selected will be displayed in graphic format on the screen.