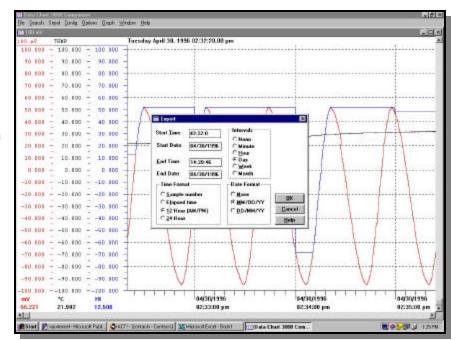

**3.** Now that the trends are displayed click on the **File** menu then click on the **Export** menu. The export dialog box will be displayed. The program automatically selects all the data in each file. If you want to select a specific time and date period you can do so by changing the time and date range in the respective boxes.

You can also change the interval time. This will create multiple files. This is helpful when file sizes exceed the total number of lines in Excel (65,000+). Once you have selected your export parameters click **Ok**.