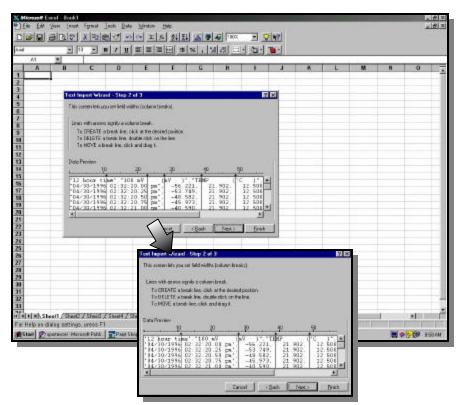

**7.** Step 2 of the wizard will display your data columns separated by vertical lines. There should be a line between each pen file and between your date and time column. You will have to remove the vertical line between your time column and the am/pm column so that you have only one column that denotes time. Follow the instructions in the wizard dialog box. Once the columns are selected properly click **Next**.

8. Step 3 of the wizard lets you select the data format for each column. You should change column 1 to be **Date** format **MDY** (or **DMY** for European time format) as shown to the right. Now click on **Finish** to complete the import process.