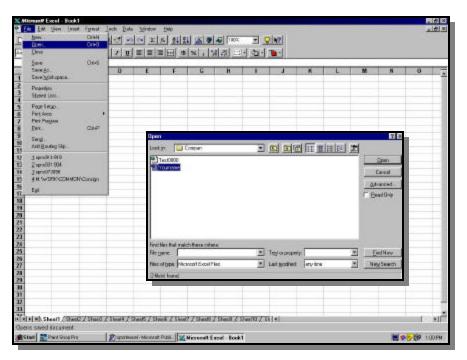

5. Now open Excel and click the File menu then click Open. The open file dialog box will appear. Locate and click on the .xls file that you created and click Open.