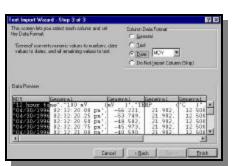

8. Step 3 of the wizard lets you select the data format for each column. You should change column 1 to be **Date** format **MDY** (or **DMY** for European time format) as shown to the right. Now click on **Finish** to complete the import process.